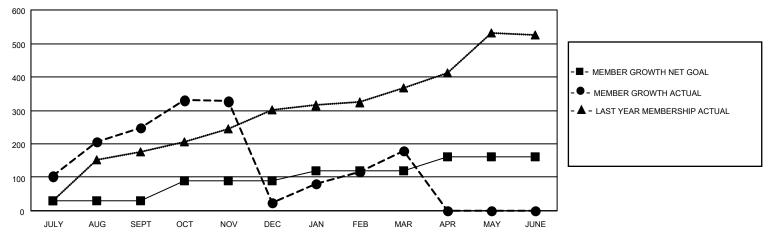

### GOALS AND ACTUAL MEMBERS CUMULATIVE

| DROPPED CLUBS: 4       |                  | 92 CLUBS OF 141 ADDED 1 OR<br>MORE NEW MEMBERS | GENDER DISTRIBUTION                 |                |  |
|------------------------|------------------|------------------------------------------------|-------------------------------------|----------------|--|
|                        |                  | NORE NEW WEINBERS                              | MALE                                | 2,975 (71.98%) |  |
|                        |                  |                                                | FEMALE                              | 1,157 (27.99%) |  |
| <u>DROPPED MEMBERS</u> |                  |                                                | NON BINARY                          | 0 (0.00%)      |  |
| DECEASED               | 8                |                                                | PREFER NOT TO ANSWER                | 1 (0.02%)      |  |
| CLUB CANCELLED         | LUB CANCELLED 32 |                                                | TOTAL FAMILY UNIT MEMBERS 572       |                |  |
| OTHER                  | 500              | MEMBERSHIP DATA                                |                                     |                |  |
| TOTAL                  | 540              |                                                | FAMILY MEMBERS PAYING HALF DUES 325 |                |  |
|                        |                  |                                                |                                     |                |  |

## District 308 B2

| Clubs RESULTS FOR 2021-2022 |   |   |   | Members RESULTS FOR 2021-2022 |    |     |     |
|-----------------------------|---|---|---|-------------------------------|----|-----|-----|
|                             |   |   |   |                               |    |     |     |
| JULY/AUG/SEPT               | 3 | 7 | 3 | JULY/AUG/SEPT                 | 30 | 344 | 85  |
| OCT/NOV/DEC                 | 3 | 4 | 1 | OCT/NOV/DEC                   | 60 | 217 | 431 |
| JAN/FEB/MAR                 | 3 | 2 | 0 | JAN/FEB/MAR                   | 30 | 184 | 22  |
| APR/MAY/JUNE                | 3 | 0 | 0 | APR/MAY/JUNE                  | 40 | 0   | 0   |