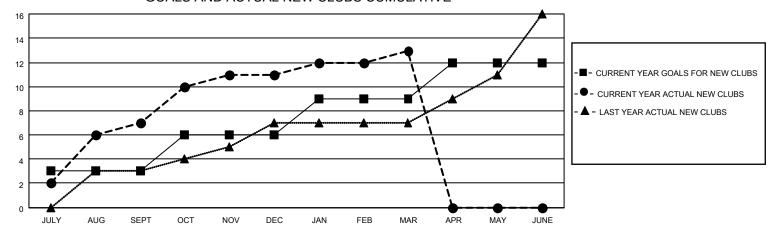

### GOALS AND ACTUAL NEW CLUBS CUMULATIVE

## District 308 B2

| Clubs RESULTS FOR 2021-2022 |   |   |   | Members RESULTS FOR 2021-2022 |    |     |     |
|-----------------------------|---|---|---|-------------------------------|----|-----|-----|
|                             |   |   |   |                               |    |     |     |
| JULY/AUG/SEPT               | 3 | 7 | 3 | JULY/AUG/SEPT                 | 30 | 344 | 85  |
| OCT/NOV/DEC                 | 3 | 4 | 1 | OCT/NOV/DEC                   | 60 | 217 | 431 |
| JAN/FEB/MAR                 | 3 | 2 | 0 | JAN/FEB/MAR                   | 30 | 184 | 22  |
| APR/MAY/JUNE                | 3 | 0 | 0 | APR/MAY/JUNE                  | 40 | 0   | 0   |